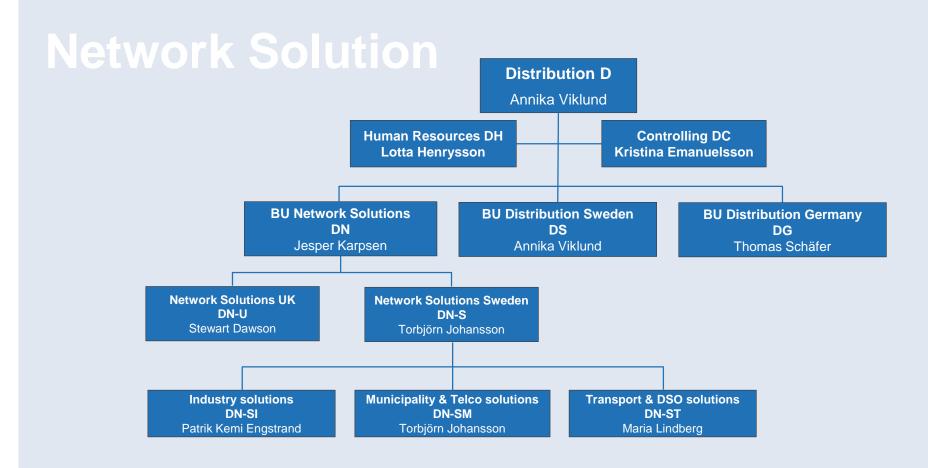

## Vattenfall AB – the Essence

#### **Basic facts**

- One of Europe's largest producers of electricity & heat.
- 100% owned by the Swedish state.
- Core: Production, distribution, sales & energy solutions & services.
- Main markets: Sweden, Germany, Netherlands, Denmark & UK.
- Approx. 20,000 employees.