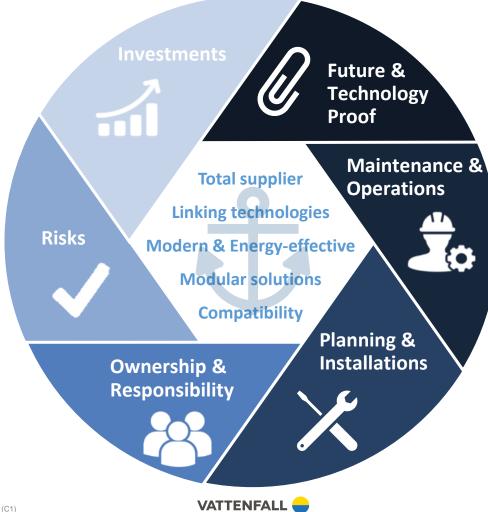

# **Technical trends (cont)**

- Batteries projected not ideal for the bigger/ longer/heavier means of transport
- Hydrogen in combination with batteries have a future
- LNG currently has a great push although not green
- The future port an essence in the shift towards fossil-free marine operations
- The Port as a natural hub require new infrastructure – PaaS
- Grid & power supply meeting demand and technology evolving – what then?